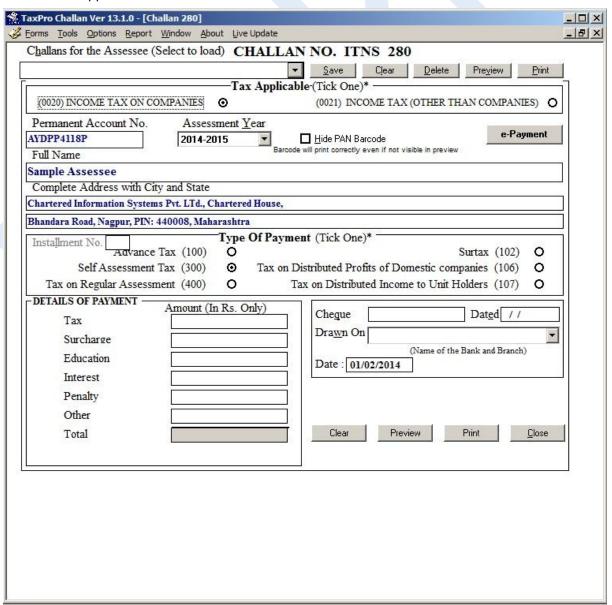

## **TaxPro Challan Software: Product Highlights**

- Maintains Assessee Index and Master Data with innovative presentation and unlimited Assessee.
- Automatically fills up every Challan with Assessee Master Data.
- Integrated Advance Tax Calculator.
- Facility for **e-Payment**.
- Stores the Challan for every Assessment Year.
- Facility to Know Name from PAN.
- Master Data can be imported from existing freeware TaxPro Challan s/w.
- Challans can be printed on plain paper or TaxPro Pre-Printed forms in widely accepted format, size, and appearance as of Income Tax Departmental Stationary.
- Automatic calculations like totaling, add, less, percentage, etc, while filling Challan.
- All Challans (Challans 280, 281, 282 and 283) can be printed with Barcode Support for PAN and TAN.
- Challan Register can be maintained for all saved Challan and facility to view details for each Challan.
- Dedicated Support Desk.